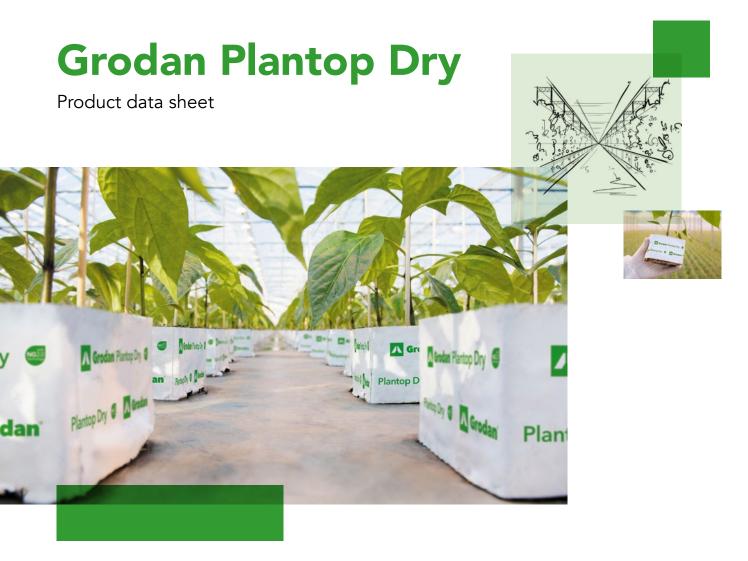

Plantop Dry NG2.0 is Grodan's new propagation block. It is aimed at growers who want a slightly drier block, so they can still promote vegetative plant development while using an intensive irrigation strategy.

# **Grodan Plantop Dry**

The Plantop Dry block is ideal to create vegetative growth and rapid, well distributed root development with certain crops, such as sweet pepper.

45-78%

Control range

#### **Application**

Plantop Dry is a slightly drier block than Plantop. This makes it easy to irrigate crops like sweet pepper and ensure vegetative growth. Plantop Dry is the optimal block in combination with a 7.5 cm high slab.