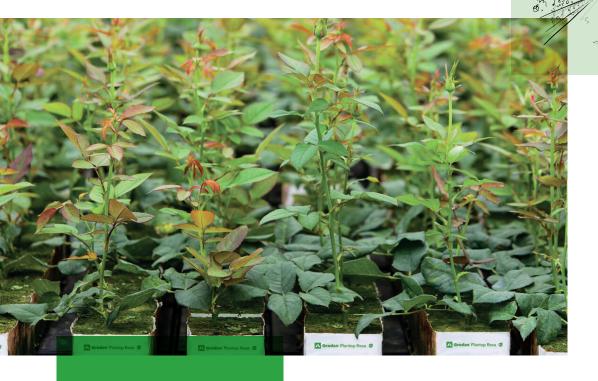

# **Grodan Plantop Rosa**

Product data sheet

Plantop Rosa is the improved block for rose propagation. The change to NG2.0 technology has brought the advantages of rapid, effective water and nutrient distribution to the propagation phase of rose crops. Thanks to stronger capillary

## **Grodan Plantop Rosa**

Plantop Rosa is a high quality block for the propagation of roses. It is the start of propagation with a high success rate.

40-82%

Control range