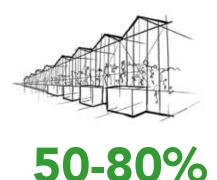

Control range

| Product functionality                          |        | Water distribution over the height                                                                 | Product specifications                                                                                    |
|------------------------------------------------|--------|----------------------------------------------------------------------------------------------------|-----------------------------------------------------------------------------------------------------------|
| WC control range<br>(practical conditions)     | 50-80% | 0 41 100<br>0 51 100                                                                               | <ul> <li>Single-year slab</li> <li>Vertical fiber structure</li> <li>Inert, hydrophilic fibers</li> </ul> |
| Resaturation after 1<br>day from 50%           | 72%    | <b>0 58</b> 100                                                                                    |                                                                                                           |
| Resaturation after 1<br>day with a week at 30% | 71%    |                                                                                                    |                                                                                                           |
| WC uniformity within one slab                  | ****   |                                                                                                    |                                                                                                           |
| Irrigation efficiency                          | ****   | <ul> <li>Key benefits</li> <li>Rapid and complete rooting</li> <li>Optimal grap balance</li> </ul> |                                                                                                           |