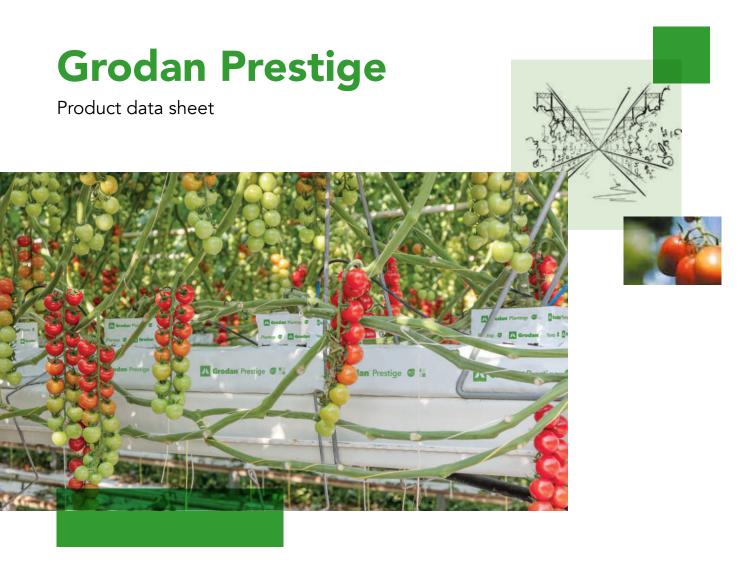

Grodan Prestige is the ideal slab for tomato and cucumber growers who want rapid initial growth at the start and vegetative vigour in summer. The fine fiber structure combined with NG2.0 technology enables a rapid and large resaturation capacity. The crop can also be steered generatively if necessary. Prestige is the ideal slab to steer vigorous crops towards the right balance all year round.

## **Grodan Prestige**

Grodan Prestige is the ideal stone wool slab to steer the cultivation of tomatoes and cucumbers towards the right balance all year round.

Incredibly fast rooting after planting thanks to the open fiber structure of the Prestige slab. In addition, the homogeneous water distribution throughout the entire slab encourages the roots to grow up to the top of the slab. The extra stability means the slab can easily cope with several crops of cucumber per year.

## **Block-slab combination**

Grodan Prestige, together with the Plantop propagation block, ensures a stable plant balance for the entire growing season.