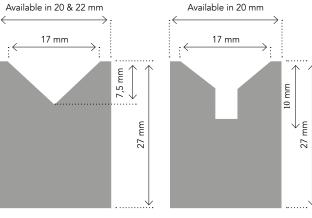

#### Seed hole diagrams

Approximately 22 mm Approx

Conical shape

Deeper seed hole