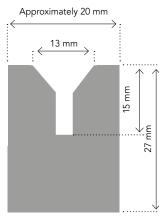

#### Seed hole diagrams

Approximately 22 mm Approx

Conical shape

Deeper seed hole