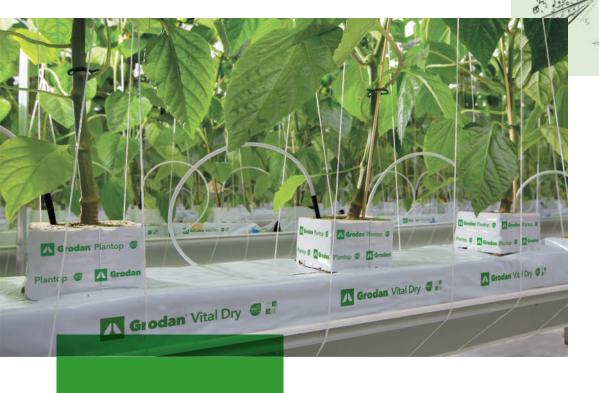

# **Grodan Vital Dry**

Product data sheet

The Grodan Vital Dry stone wool slab for vegetable crops is based on NG2.0 technology, and the ideal choice for growers who want to irrigate more frequently and achieve a generative crop response. It is the perfect slab for growers who focus on irrigation and want to respond quickly to changes

## **Grodan Vital Dry**

Grodan Vital Dry is the ideal choice for sweet pepper or eggplant growers, who want to achieve a generative crop response.

55-65%

Control range

#### **Block-slab combination**

Grodan Vital Dry, together with the Plantop propagation block, ensures a stable plant balance for the entire growing season.